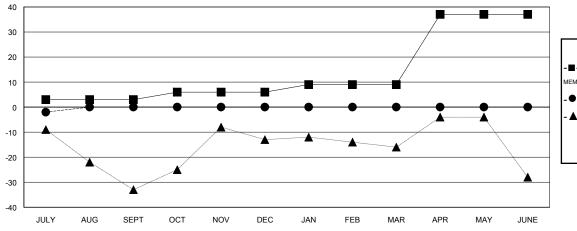

#### GOALS AND ACTUAL MEMBERS CUMULATIVE

| - CURRENT YEAR GOALS FOR NEW |  |
|------------------------------|--|
| MEMBERS                      |  |

- O - CURRENT YEAR ACTUAL MEMBERS

- ▲ - LAST YEAR ACTUAL MEMBERS